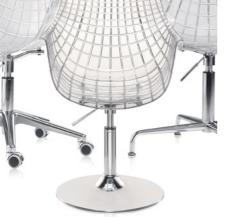

Ultra-resistant polycarbonate structure -

Two colour choices: White and transparent

Support system in brushed steel -

Gas elevation system -

Three different base models: with wheels, a plate or with 4 legs -