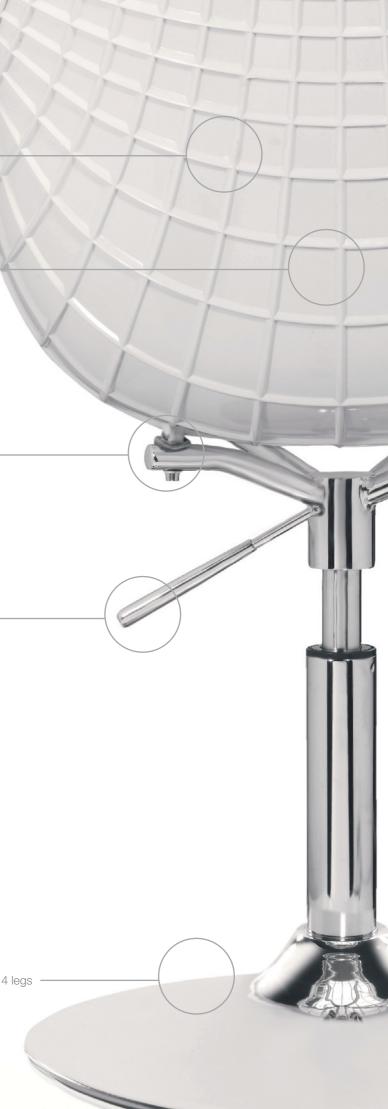

An extraordinary seating arrangement offering maximum comfort with integrated

Automatic gas elevation mechanism with chrome-plated lever.

More resistant and durable, with a system which guarantees full support between the structure and the elevation system.

Ultra-resistant polycarbonate structure -

Two colour choices: White and transparent

Support system in brushed steel -

Gas elevation system -

Three different base models: with wheels, a plate or with 4 legs -