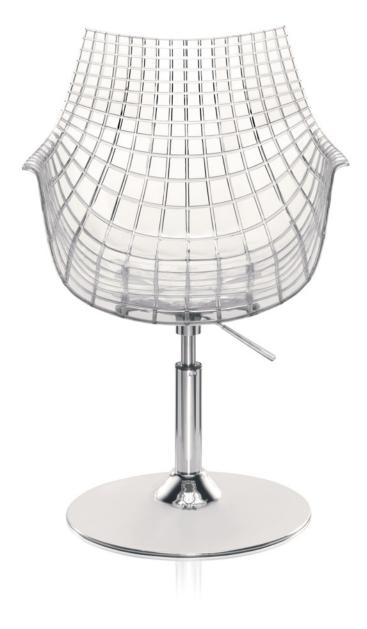

A true classic with high visual impact and a timeless design. A space to embrace you which invites you to enjoy moments crammed with creativity. Design for all. Wherever you are.

## kubika

Two colours available, w completely ergonomic.

arm-rests.

Two colours available, white and transparent, both offering exquisite design and completely ergonomic.

You choose the base: with wheels, a cover or a base plate. All made of chromium steel with a high-quality finish.

An extraordinary seating arrangement offering maximum comfort with integrated

Automatic gas elevation mechanism with chrome-plated lever.

More resistant and durable, with a system which guarantees full support between the structure and the elevation system.

Ultra-resistant polycarbonate structure -

Two colour choices: White and transparent

Support system in brushed steel -

Gas elevation system -

Three different base models: with wheels, a plate or with 4 legs -