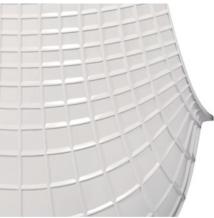

## kubika

Two colours available, w completely ergonomic.

arm-rests.

Two colours available, white and transparent, both offering exquisite design and completely ergonomic.

You choose the base: with wheels, a cover or a base plate. All made of chromium steel with a high-quality finish.

Ultra-resistant polycarbonate structure -

Two colour choices: White and transparent

Support system in brushed steel -

Gas elevation system -

Three different base models: with wheels, a plate or with 4 legs -