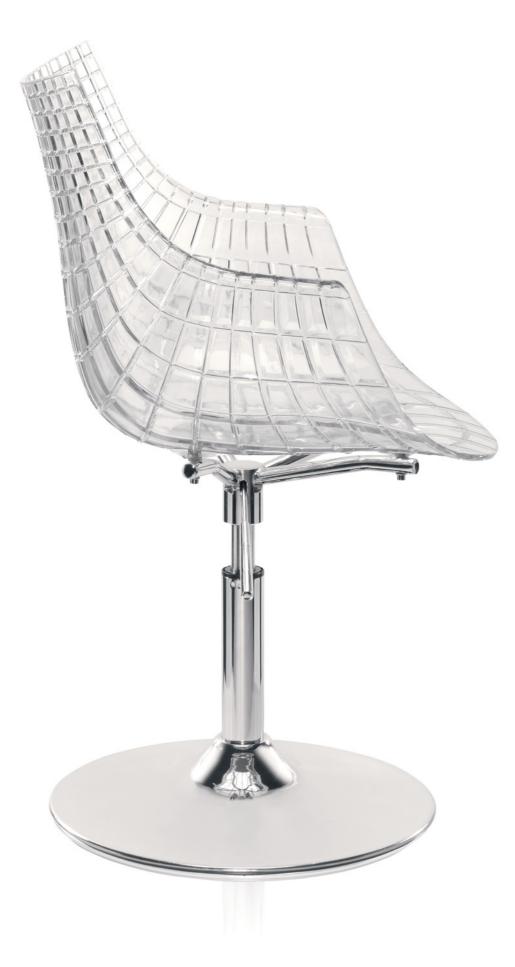

A true classic with high visual impact and a timeless design. A space to embrace you which invites you to enjoy moments crammed with creativity. Design for all. Wherever you are.

## kubika

Two colours available, w completely ergonomic.

arm-rests.

Two colours available, white and transparent, both offering exquisite design and completely ergonomic.

You choose the base: with wheels, a cover or a base plate. All made of chromium steel with a high-quality finish.

An extraordinary seating arrangement offering maximum comfort with integrated

Automatic gas elevation mechanism with chrome-plated lever.

More resistant and durable, with a system which guarantees full support between the structure and the elevation system.

Ultra-resistant polycarbonate structure -

Two colour choices: White and transparent

Support system in brushed steel -

Gas elevation system -

Three different base models: with wheels, a plate or with 4 legs -