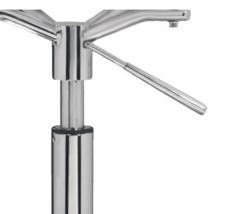

An extraordinary seating arrangement offering maximum comfort with integrated

Automatic gas elevation mechanism with chrome-plated lever.

More resistant and durable, with a system which guarantees full support between the structure and the elevation system.

Ultra-resistant polycarbonate structure -

Two colour choices: White and transparent

Support system in brushed steel -

Gas elevation system -

Three different base models: with wheels, a plate or with 4 legs -