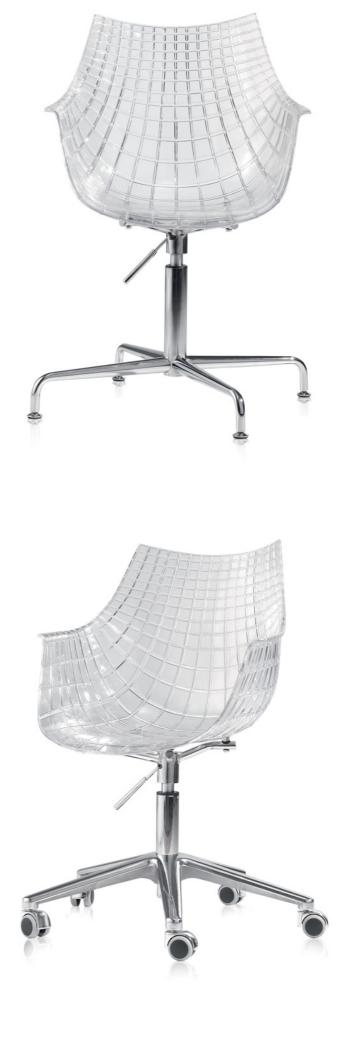

A true classic with high visual impact and a timeless design. A space to embrace you which invites you to enjoy moments crammed with creativity. Design for all. Wherever you are.

## kubika

Two colours available, w completely ergonomic.

arm-rests.

Two colours available, white and transparent, both offering exquisite design and completely ergonomic.

You choose the base: with wheels, a cover or a base plate. All made of chromium steel with a high-quality finish.

Ultra-resistant polycarbonate structure -

Two colour choices: White and transparent

Support system in brushed steel -

Gas elevation system -

Three different base models: with wheels, a plate or with 4 legs -