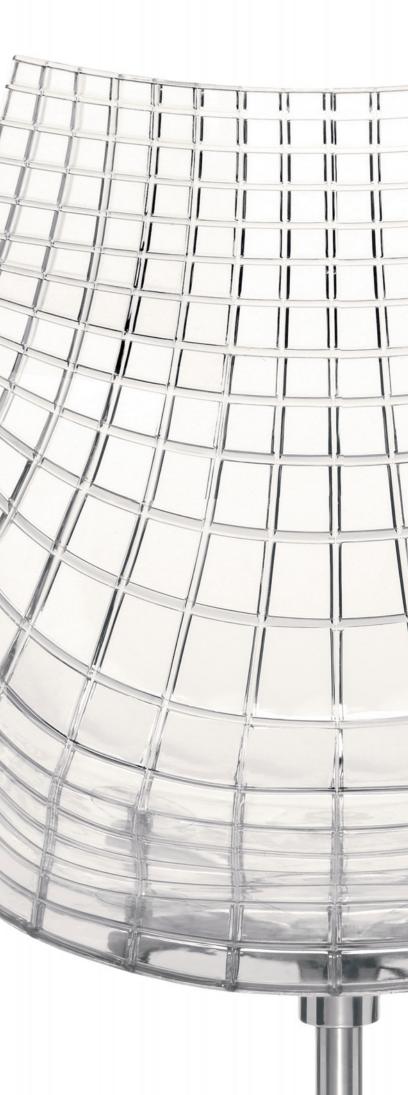

Ultra-resistant polycarbonate structure -

Two colour choices: White and transparent

Support system in brushed steel -

Gas elevation system -

Three different base models: with wheels, a plate or with 4 legs -